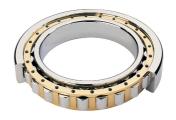

## NU 1064 MA-TIMKEN CYLINDRISK RULLELEJE ENRADET MED MESSINGHOLDER

High quality cylindrical roller bearing with machined brass cage from the leading manufacturer TIMKEN. Featuring the TIMKEN EMA design. A premium land-riding cage, unique internal geometries, enhanced surface finishes and a compact design. All this adds up to longer life, improved uptime and reduced maintenance costs.